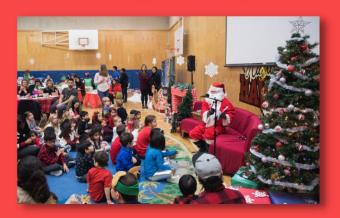

# **BRUNCH WITH SANTA**

Saturday, December 10 10:00-11:30am \$10.75 per person ID 170318