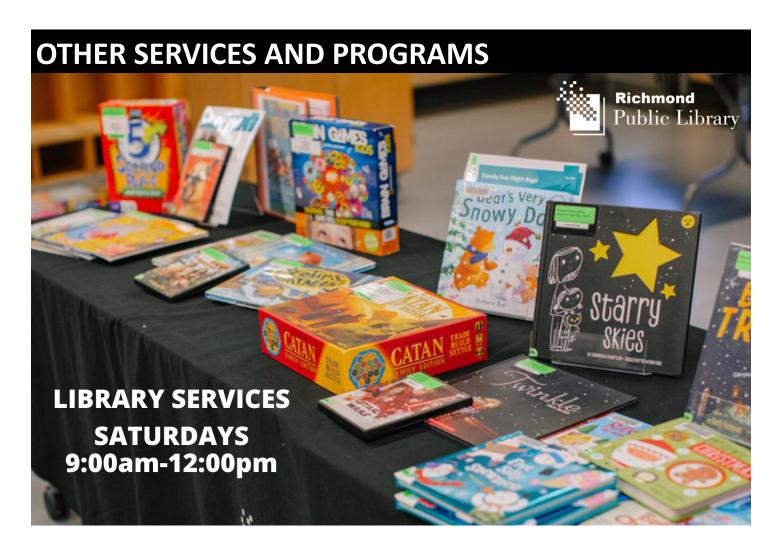

# **PLAY AND LEARN**

This drop-in program provides a welcoming environment for families with children from birth to 6 years of age. Come make new friends and play in a rich, learning environment; enjoying singing, music and stories, and receiving parenting support and information. Program led by Richmond Family Place

Mondays and Thursdays 10:00am-12:00pm

Free

| <b>CHILDREN</b>                              |       |                 |                                  |          |         |  |
|----------------------------------------------|-------|-----------------|----------------------------------|----------|---------|--|
| ARTS—DANCE                                   |       |                 |                                  |          |         |  |
| HIP-HOP—BEGINNERS                            |       |                 |                                  |          |         |  |
| Sep 28—Dec 14                                | W     | 6:30-7:30pm     | \$97.30/12 sess                  | 6-9 yrs  | 169336  |  |
| ARTS—VISUAL                                  |       |                 |                                  |          |         |  |
| ARTS COMBO                                   |       |                 |                                  |          |         |  |
| Oct 7—Nov 4                                  | F     | 4:30-5:30pm     | \$40.55/5 sess                   | 6-9 yrs  | 169344  |  |
| Nov 18—Dec 16                                | F     | 4:30-5:30pm     | \$40.55/5 sess                   | 6-9 yrs  | 169346  |  |
| DRAWING AND SKETCHING                        |       |                 |                                  |          |         |  |
| Sep 26—Nov 7                                 | M     | 4:00-5:00pm     | \$40.55/5 sess                   | 6-9 yrs  | 169126  |  |
| Nov 14—Dec 12                                | M     | 4:00-5:00pm     | \$40.55/5 sess                   | 6-9 yrs  | 169129  |  |
| CLAY CREATIONS                               |       |                 |                                  |          |         |  |
| Oct 11—Nov 29                                | Tu    | 3:30-4:30pm     | \$80.00/8 sess                   | 6-8 yrs  | 172952  |  |
| HOLIDAY ART SERIES                           |       |                 |                                  |          |         |  |
| Dec 19—22                                    | M-Th  | 12:30-1:30pm    | \$32.45/ 4 sess                  | 6-8 yrs  | 170393  |  |
| MARTIAL ARTS                                 |       |                 |                                  |          |         |  |
| KARATE: BEGINNER                             |       |                 |                                  |          |         |  |
| Sep 26—Dec 12                                | M     | 6:30-7:30pm     | \$78.00/11 sess                  | 6-+ yrs  | 169104  |  |
| KARATE: BEGINNER/INTERME                     | DIATE |                 |                                  |          |         |  |
| Sep 26—Dec 12                                | M     | 7:00-8:00pm     | \$78.00/11 sess                  | 6+ yrs   | 178446  |  |
| KARATE: INTERMEDIATE/ADV                     |       |                 |                                  |          |         |  |
| Sep 26—Dec 12                                | М     | 8:00-9:00pm     | \$78.00/11 sess                  | 6+ yrs   | 169100  |  |
| RACQUET SPORTS                               |       |                 |                                  |          |         |  |
| BADMINTON                                    |       |                 |                                  |          |         |  |
| Sep 26—Dec 12                                | М     | 3:45-4:45pm     | \$66.45/11 sess                  | 6-8 yrs  | 168943  |  |
| SPORTS                                       |       |                 |                                  |          |         |  |
| SOCCER                                       |       |                 | 4                                |          |         |  |
| Sep 29—Dec 15                                | Th    | 5:00-6:00pm     | \$72.50/12 sess                  | 6-8 yrs  | 167927  |  |
| BASKETBALL                                   |       | 4.45.5.45       | 472.50/42                        | 6.0      | 4.60047 |  |
| Sep 28—Dec 14                                | W     | 4:15-5:15pm     | \$72.50/12 sess                  | 6-8 yrs  | 169317  |  |
| Dec 19—Dec 23                                | M-F   | 11:00am-12:00pm | \$30.20/5 sess                   | 6-8 yrs  | 170362  |  |
| COMPUTERS  CREATIVE COMPUTING LIGING CONTOUR |       |                 |                                  |          |         |  |
| CREATIVE COMPUTING USING                     |       |                 | ¢00,00/0,000                     | 0.13     | 1.00701 |  |
| Sep 17—Oct 29<br>Nov 5—Dec 17                | S     | 12:30-1:30pm    | \$60.00/6 sess<br>\$60.00/6 sess | 8-12 yrs | 169791  |  |
| NATURE AND SCIENCE                           | S     | 12:30-1:30pm    | \$60.00/6 Sess                   | 8-12 yrs | 169793  |  |
| BUDDING ENGINEERS                            |       |                 |                                  |          |         |  |
| Sep 11—Oct 16                                | Su    | 1:00-2:30pm     | \$165.00/5 sess                  | 7-12 yrs | 162981  |  |
| ARTSY ENGINEERS                              | Ju    | 1.00-2.30μπ     | 7107.00/ 2 2622                  | 1-17 A12 | 102301  |  |
| Oct 30—Dec 4                                 | Su    | 1:00-2:30pm     | \$165.00/5 sess                  | 7-12 yrs | 162980  |  |
|                                              |       | 1-              | ,,                               | ,        |         |  |